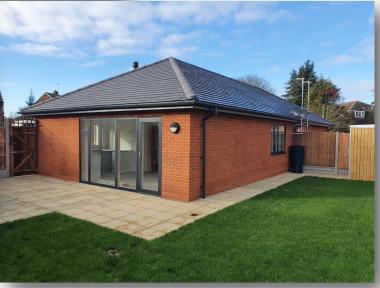

## Queensway

Contract Value: £600,000.00
Contract duration: 15 months

AKDP Appointment: Sub Contactor – Architectural Services

This site is 2No. 1 Bedroom 2 Person Disabled Wheelchair Bungalows on an existing redundant garage site.

This site was a former garage site which had previously was used as a cut through by many residents and subject to lots of fly tipping of all sorts of rubbish, even old abandoned cars had to be cleared away before demolition could start. Enhanced street lighting increased the overall safety to the area and access through the site to the adjacent roads via the alleyways. The site was redeveloped to provide 2 No Social Bungalows with a specific need to supply these for wheelchair users. The site was redeveloped to provide 2 rental units which were handed back to the main client Epping Forest District Council.