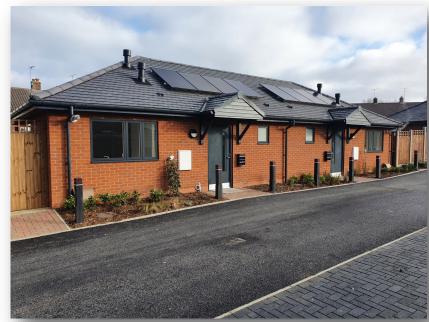

## Queensway

Contract Value: £600,000.00
Contract duration: 15 months

AKDP Appointment: Sub Contactor – Architectural Services

This site is 2No. 1 Bedroom 2 Person Disabled Wheelchair Bungalows on an existing redundant garage site.

This site was a former garage site which had previously was used as a cut through by many residents and subject to lots of fly tipping of all sorts of rubbish, even old abandoned cars had to be cleared away before demolition could start. Enhanced street lighting increased the overall safety to the area and access through the site to the adjacent roads via the alleyways. The site was redeveloped to provide 2 No Social Bungalows with a specific need to supply these for wheelchair users. The site was redeveloped to provide 2 rental units which were handed back to the main client Epping Forest District Council.