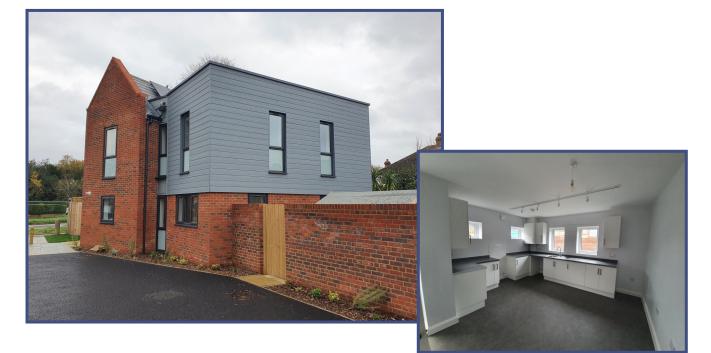

## **Maguire Drive**

| Contract Value:    | £670,000                                |
|--------------------|-----------------------------------------|
| Contract duration: | 18 Months                               |
| AKDP Appointment:  | Sub Contractor – Architectural Services |

Due to the impact of Covid, material shortages and on site delays, the duration of the project was 21 months.

2No. 3 Bedroom 5 Person Detached Houses on an existing redundant garage site. This site was a former garage site which was dilapidated and in need of demolition. The site was redeveloped to provide 2 No Social Houses for rent and handed back to the main client Richmond Housing Partnership for them to able to supply a growing trend to the local community. This also meant with the enhanced street lighting in the area it helped with the over all safety on the footpaths which connected right through this site and onto the main road.